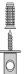

|
|                          |                                                                           |











Suspension lighting fixture for interiors, with direct and indirect light emission. Rough aluminium structure.

Diffuser in blown glass with white, crystal, steel, amber, bronze, tobacco or green ribbing finish.

Turned pickled sheet metal closing disk in black or mat brass polyacrylic paint.  $2,\!2m$  (86,6") long suspension and power cable in PVC with black fabric covering. Power canopy with galvanized sheet metal ceiling bracket and pickled sheet metal  $\,$ covering in black or mat brass polyacrylic paint.

#### Technical drawing



# **PANZERI**

## Olivia

### Accessories / canopy

M800

Polycarbonate hook for suspension.