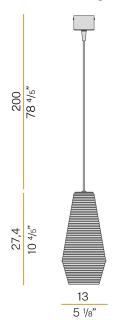

|
| PACKING DIMENSIONS (CM)  | 0,0 × 0,0 × 0,0                                                           |
|                          |                                                                           |











Suspension lighting fixture for interiors, with direct and indirect light emission. Rough aluminium structure.

Diffuser in blown glass with white, crystal, steel, amber, bronze, tobacco or green ribbing finish.

Turned pickled sheet metal closing disk in black or mat brass polyacrylic paint.  $2,\!2m$  (86,6") long suspension and power cable in PVC with black fabric covering. Power canopy with galvanized sheet metal ceiling bracket and pickled sheet metal  $\,$ covering in black or mat brass polyacrylic paint.

#### Technical drawing



# **PANZERI**

## Olivia

### Accessories / canopy

M800

Polycarbonate hook for suspension.