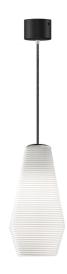

Suspension lighting fixture for interiors, with direct and indirect light emission. Rough aluminium structure.

Diffuser in blown glass with white, crystal, steel, amber, bronze, tobacco or green ribbing finish.

Turned pickled sheet metal closing disk in black or mat brass polyacrylic paint.  $2,\!2m$  (86,6") long suspension and power cable in PVC with black fabric covering. Power canopy with galvanized sheet metal ceiling bracket and pickled sheet metal  $\,$ covering in black or mat brass polyacrylic paint.